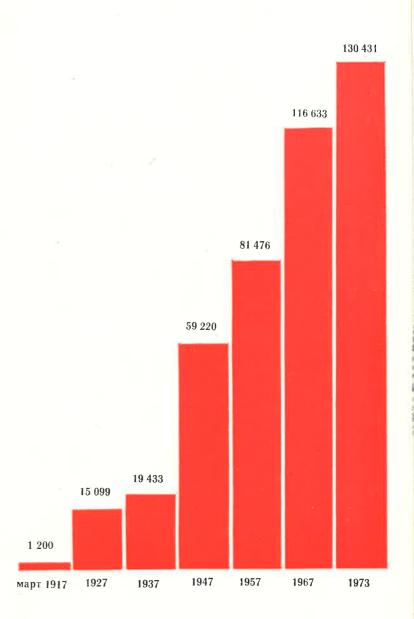

Ныне ряды Пермской областной организации КПСС объединяют более 130 тысяч коммунистов.

# Иисленный состав областной партийной организации (на 1 января соответствующего года) 1939—1974 гг.

| Год                | Год Членов Кандидатов<br>КПСС в члены КПСС |         |         |  | Bcero |
|--------------------|--------------------------------------------|---------|---------|--|-------|
| 1939 <sup>1</sup>  | 13 648                                     | 7 295   | 20 943  |  |       |
| 1940 <sup>2</sup>  | 17 338                                     | 12 171  | 29 509  |  |       |
| 1941 3             | 21 062                                     | 11 901  | 32 963  |  |       |
| 1942 <sup>4</sup>  | 23 598                                     | 6 698   | 30 296  |  |       |
| 1943 5             | 27 226                                     | 7 849   | 35 075  |  |       |
| 1944 6             | 27 748                                     | 11 436  | 39 184  |  |       |
| 1945 7             | 27 669                                     | 12 422  | 40 091  |  |       |
| 1946 <sup>8</sup>  | 36 081                                     | 12 147  | 48 228  |  |       |
| 1947 <sup>9</sup>  | 47 628                                     | 11 592  | 59 220  |  |       |
| 1948 <sup>10</sup> | 51 333                                     | 10 682  | 62 015  |  |       |
| 1949 11            | 53 322                                     | 9 123   | 62 445  |  |       |
| 1950 12            | 55 712                                     | 8112    | 63 824  |  |       |
| 1951 13            | 57 371                                     | 8 139   | 65 510  |  |       |
| 1952 14            | 60 059                                     | 9 340   | 69 399  |  |       |
| 1953 15            | 63 164                                     | 9 145   | 72 309  |  |       |
| 1954 16            | 67 899                                     | 5 417   | 73 316  |  |       |
| 1955 17            | 69 540                                     | 3 934   | 73 474  |  |       |
| 1956 18            | 72 282                                     | 4 456   | 76 738  |  |       |
| 1957 19            | 75 927                                     | 5 549   | 81 476  |  |       |
| 1958 20            | 77 979                                     | 5 460   | 83 439  |  |       |
| 1959 21            | 80 564                                     | 5 878   | 86 442  |  |       |
| 1960 22            | 83 366                                     | 5 831   | 89 197  |  |       |
| 1961 23            | 87 207                                     | 6 294   | 93 501  |  |       |
| 1962 24            | 90 900                                     | 6 580   | 97 480  |  |       |
| 1963 25            | 93 878                                     | 5 439   | 99 317  |  |       |
| 1964 26            | 96 624                                     | 6 0 2 2 | 102 646 |  |       |
| 1965 27            | 101 416                                    | 6 937   | 108 353 |  |       |
| 1966 28            | 106 703                                    | 6 993   | 113 696 |  |       |
| 1967 <sup>29</sup> | 111 375                                    | 5 258   | 116 633 |  |       |
| 1968 <sup>30</sup> | 113 596                                    | 7 948   | 121 544 |  |       |
| 1969 <sup>31</sup> | 118 315                                    | 7 207   | 125 522 |  |       |
| 1970 32            | 121 331                                    | 6 259   | 127 590 |  |       |
| 1971 <sup>33</sup> | 122 944                                    | 7 074   | 130 018 |  |       |
| 1972 <sup>34</sup> | 125 501                                    | 5 1 4 7 | 130 648 |  |       |
| 1973 <sup>35</sup> | 125 979                                    | 4 452   | 130 431 |  |       |
| 1974 36            | 126 318                                    | 5 700   | 132 018 |  |       |